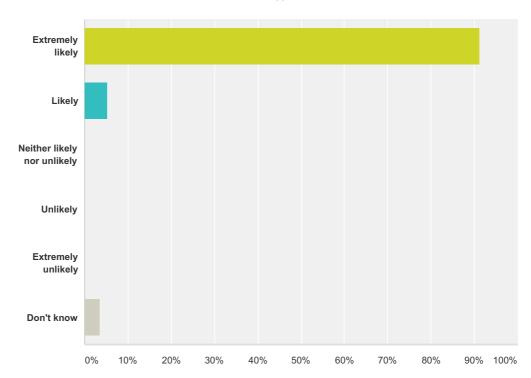

## Q1 How likely are you to recommend our GP practice to friends and family if the needed similar care or treatment?

Answered: 57 Skipped: 0

| Answer Choices              | Responses         |
|-----------------------------|-------------------|
| Extremely likely            | <b>91.23</b> % 52 |
| Likely                      | <b>5.26%</b> 3    |
| Neither likely nor unlikely | 0.00%             |
| Unlikely                    | 0.00%             |
| Extremely unlikely          | 0.00%             |
| Don't know                  | <b>3.51%</b> 2    |
| Total                       | 57                |