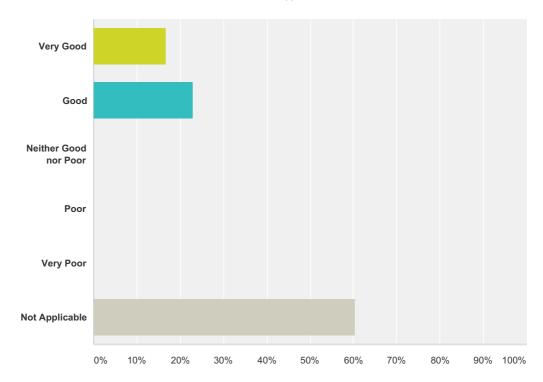

# Q3 If you have contacted the out of hours service within the last 12 months when the practice was closed, how would you rate your experience?

| Answer Choices        | Responses        |
|-----------------------|------------------|
| Very Good             | 16.67%           |
| Good                  | 22.92%           |
| Neither Good nor Poor | 0.00%            |
| Poor                  | 0.00%            |
| Very Poor             | 0.00%            |
| Not Applicable        | <b>60.42%</b> 29 |
| Total                 | 48               |