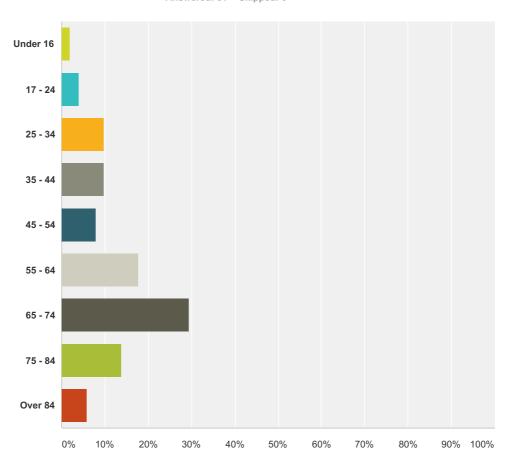

Q6 Age

Answered: 51 Skipped: 6

| Answer Choices | Responses |    |
|----------------|-----------|----|
| Under 16       | 1.96%     | 1  |
| 17 - 24        | 3.92%     | 2  |
| 25 - 34        | 9.80%     | 5  |
| 35 - 44        | 9.80%     | 5  |
| 45 - 54        | 7.84%     | 4  |
| 55 - 64        | 17.65%    | 9  |
| 65 - 74        | 29.41%    | 15 |
| 75 - 84        | 13.73%    | 7  |
| Over 84        | 5.88%     | 3  |
| Total          |           | 51 |