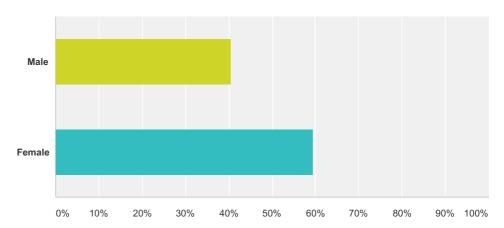

#### Q5 Are you?

Answered: 42 Skipped: 15

| Answer Choices | Responses |    |
|----------------|-----------|----|
| Male           | 40.48%    | 17 |
| Female         | 59.52%    | 25 |
| Total          |           | 42 |