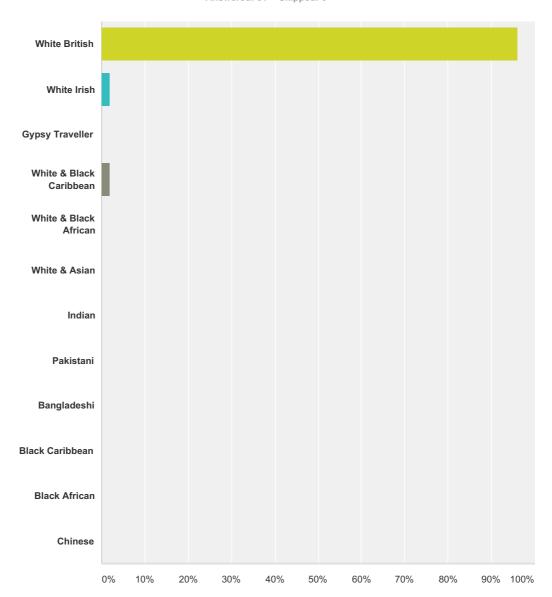

#### **Q7 Ethnicity**

Answered: 51 Skipped: 6

| Answer Choices          | Responses |    |
|-------------------------|-----------|----|
| White British           | 96.08%    | 49 |
| White Irish             | 1.96%     | 1  |
| Gypsy Traveller         | 0.00%     | 0  |
| White & Black Caribbean | 1.96%     | 1  |
| White & Black African   | 0.00%     | 0  |
| White & Asian           | 0.00%     | 0  |
| Indian                  | 0.00%     | 0  |
| Pakistani               | 0.00%     | 0  |
| Bangladeshi             | 0.00%     | 0  |
| Black Caribbean         | 0.00%     | 0  |

#### SurveyMonkey

| Black African | 0.00% | 0  |
|---------------|-------|----|
| Chinese       | 0.00% | 0  |
| Total         |       | 51 |