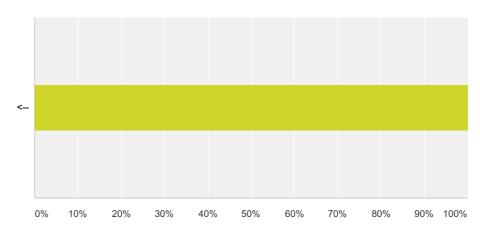

### Q4 Please tick this box if you do NOT wish your comments to be made public

| Answer Choices | Responses |
|----------------|-----------|
| <              | 100.00%   |
| Total          | 9         |