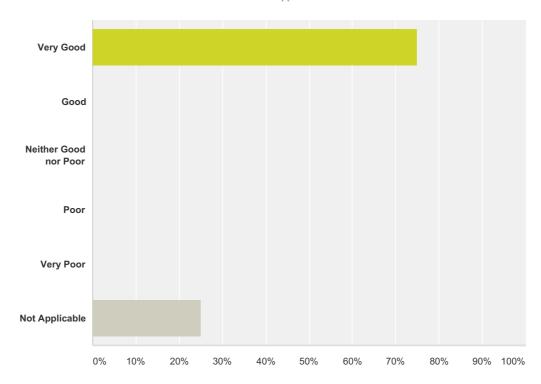

# Q3 If you have contacted the out of hours service within the last 12 months when the practice was closed, how would you rate your experience?

Answered: 4 Skipped: 0

| Answer Choices        | Responses        |
|-----------------------|------------------|
| Very Good             | <b>75.00%</b> 3  |
| Good                  | 0.00%            |
| Neither Good nor Poor | 0.00%            |
| Poor                  | 0.00%            |
| Very Poor             | 0.00%            |
| Not Applicable        | <b>25.00</b> % 1 |
| Total                 | 4                |