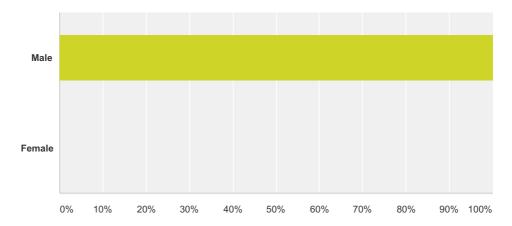

## Q5 Are you?

Answered: 2 Skipped: 2

| Answer Choices | Responses |
|----------------|-----------|
| Male           | 100.00% 2 |
| Female         | 0.00%     |
| Total          | 2         |

Q6 Age

Answered: 3 Skipped: 1