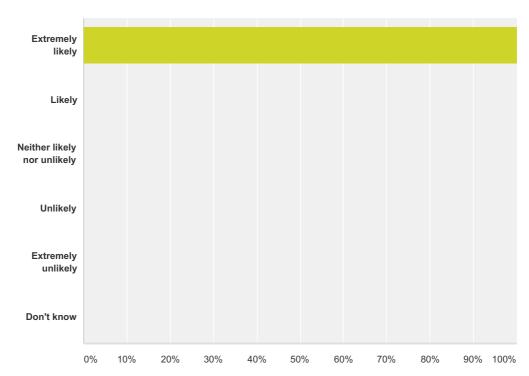

## Q1 How likely are you to recommend our GP practice to friends and family if the needed similar care or treatment?

| Answer Choices              | Responses |
|-----------------------------|-----------|
| Extremely likely            | 100.00% 4 |
| Likely                      | 0.00%     |
| Neither likely nor unlikely | 0.00%     |
| Unlikely                    | 0.00%     |
| Extremely unlikely          | 0.00%     |
| Don't know                  | 0.00%     |
| Total                       | 4         |