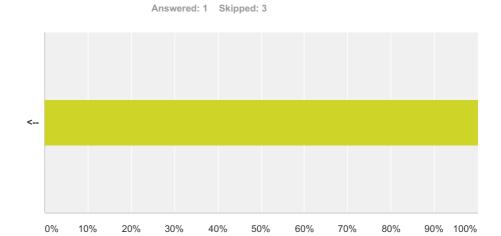

## Q4 Please tick this box if you do NOT wish your comments to be made public

| Answer Choices | Responses |   |
|----------------|-----------|---|
| <              | 100.00%   |   |
| Total          | 1         | ı |