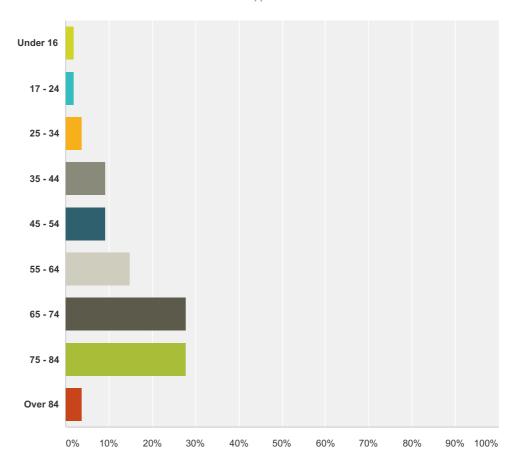

Q6 Age

Answered: 54 Skipped: 11

| Answer Choices | Responses |    |
|----------------|-----------|----|
| Under 16       | 1.85%     | 1  |
| 17 - 24        | 1.85%     | 1  |
| 25 - 34        | 3.70%     | 2  |
| 35 - 44        | 9.26%     | 5  |
| 45 - 54        | 9.26%     | 5  |
| 55 - 64        | 14.81%    | 8  |
| 65 - 74        | 27.78%    | 15 |
| 75 - 84        | 27.78%    | 15 |
| Over 84        | 3.70%     | 2  |
| Total          |           | 54 |