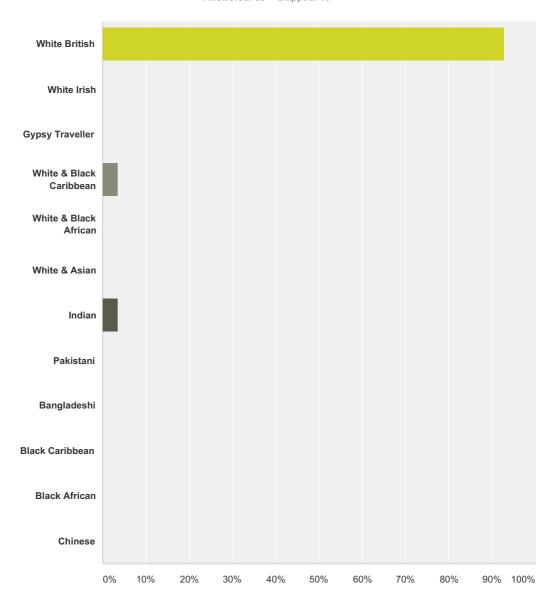

#### **Q7 Ethnicity**

Answered: 55 Skipped: 10

| swer Choices            | Responses |    |
|-------------------------|-----------|----|
| White British           | 92.73%    | 51 |
| White Irish             | 0.00%     | 0  |
| Gypsy Traveller         | 0.00%     | C  |
| White & Black Caribbean | 3.64%     | 2  |
| White & Black African   | 0.00%     | (  |
| White & Asian           | 0.00%     | (  |
| Indian                  | 3.64%     | :  |
| Pakistani               | 0.00%     |    |
| Bangladeshi             | 0.00%     | (  |
| Black Caribbean         | 0.00%     |    |

#### SurveyMonkey

| Black African | 0.00% | 0  |
|---------------|-------|----|
| Chinese       | 0.00% | 0  |
| Total         |       | 55 |