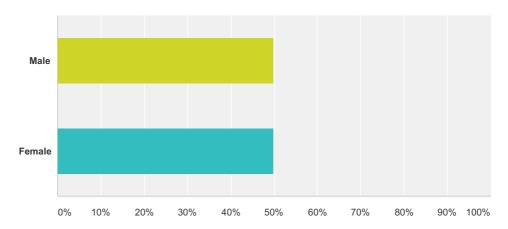

#### Q5 Are you?

Answered: 44 Skipped: 21

| Answer Choices | Responses |    |
|----------------|-----------|----|
| Male           | 50.00%    | 22 |
| Female         | 50.00%    | 22 |
| Total          |           | 44 |