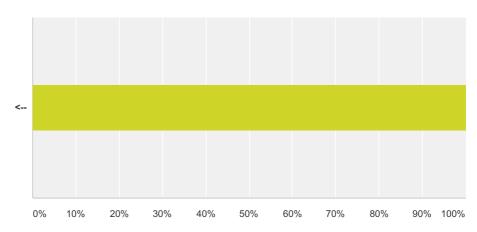

### Q4 Please tick this box if you do NOT wish your comments to be made public

| Answer Choices | Responses |   |
|----------------|-----------|---|
| <              | 100.00%   | 7 |
| Total          | 7         | 7 |