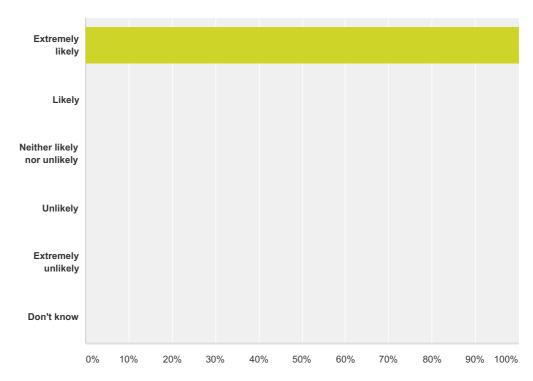

## Q1 How likely are you to recommend our GP practice to friends and family if the needed similar care or treatment?

| Answer Choices              | Responses  |
|-----------------------------|------------|
| Extremely likely            | 100.00% 65 |
| Likely                      | 0.00%      |
| Neither likely nor unlikely | 0.00%      |
| Unlikely                    | 0.00%      |
| Extremely unlikely          | 0.00%      |
| Don't know                  | 0.00%      |
| Total                       | 65         |