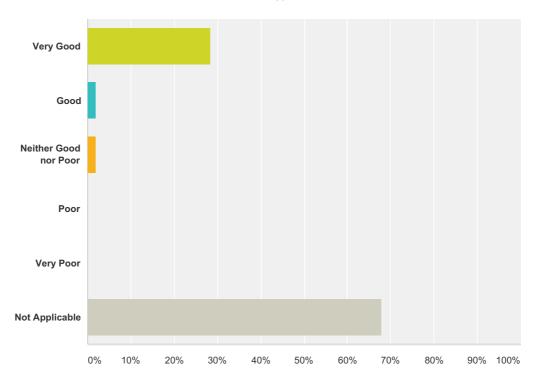

# Q3 If you have contacted the out of hours service within the last 12 months when the practice was closed, how would you rate your experience?

Answered: 53 Skipped: 12

| Answer Choices        | Responses         |
|-----------------------|-------------------|
| Very Good             | <b>28.30</b> % 15 |
| Good                  | 1.89%             |
| Neither Good nor Poor | 1.89%             |
| Poor                  | 0.00%             |
| Very Poor             | 0.00%             |
| Not Applicable        | <b>67.92%</b> 36  |
| Total                 | 53                |