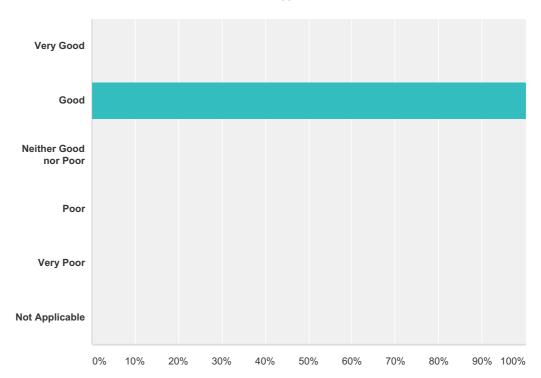

#### Q5 Are you?

Answered: 2 Skipped: 1

| Answer Choices | Responses |
|----------------|-----------|
| Male           | 0.00%     |
| Female         | 100.00% 2 |
| Total          | 2         |

Q6 Age

Answered: 3 Skipped: 0