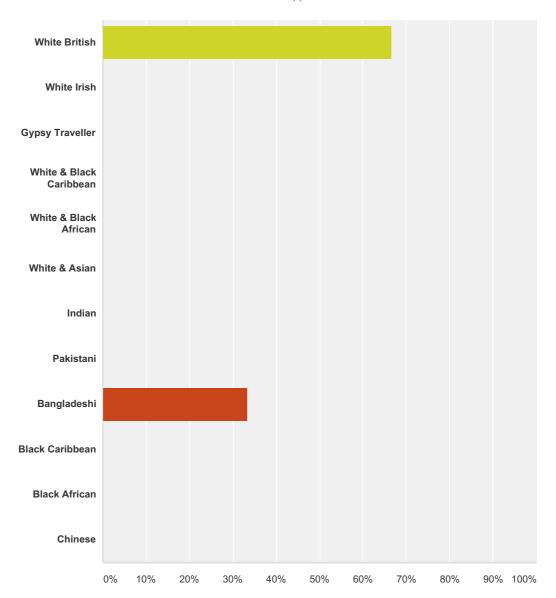

#### **Q7 Ethnicity**

Answered: 3 Skipped: 0

| 66.67% | 0                                                   |
|--------|-----------------------------------------------------|
|        | 2                                                   |
| 0.00%  | 0                                                   |
| 0.00%  | 0                                                   |
| 0.00%  | 0                                                   |
| 0.00%  | 0                                                   |
| 0.00%  | 0                                                   |
| 0.00%  | 0                                                   |
| 0.00%  | 0                                                   |
| 33.33% | 1                                                   |
| 0.00%  | 0                                                   |
|        | 0.00%<br>0.00%<br>0.00%<br>0.00%<br>0.00%<br>33.33% |

#### SurveyMonkey

| Black African | 0.00% | 0 |
|---------------|-------|---|
| Chinese       | 0.00% | 0 |
| Total         |       | 3 |