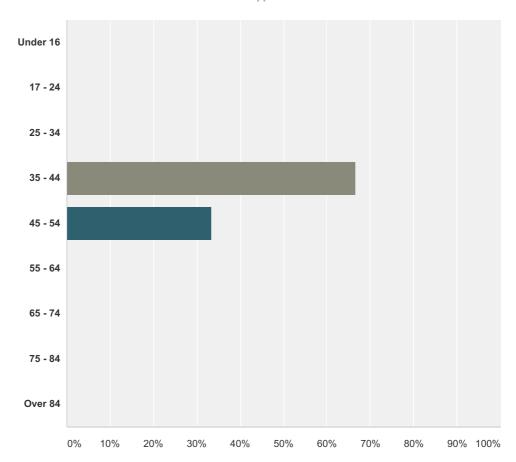

#### Q5 Are you?

Answered: 2 Skipped: 1

| Answer Choices | Responses |
|----------------|-----------|
| Male           | 0.00%     |
| Female         | 100.00% 2 |
| Total          | 2         |

Q6 Age

Answered: 3 Skipped: 0

| Answer Choices | Responses |   |
|----------------|-----------|---|
| Under 16       | 0.00%     | 0 |
| 17 - 24        | 0.00%     | 0 |
| 25 - 34        | 0.00%     | 0 |
| 35 - 44        | 66.67%    | 2 |
| 45 - 54        | 33.33%    | 1 |
| 55 - 64        | 0.00%     | 0 |
| 65 - 74        | 0.00%     | 0 |
| 75 - 84        | 0.00%     | 0 |
| Over 84        | 0.00%     | 0 |
| Total          |           | 3 |