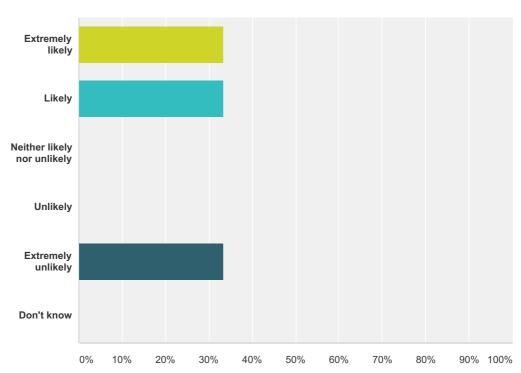

# Q3 If you have contacted the out of hours service within the last 12 months when the practice was closed, how would you rate your experience?

Answered: 1 Skipped: 2

| Answer Choices        | Responses        |
|-----------------------|------------------|
| Very Good             | 0.00%            |
| Good                  | <b>100.00%</b> 1 |
| Neither Good nor Poor | 0.00%            |
| Poor                  | 0.00%            |
| Very Poor             | 0.00%            |
| Not Applicable        | 0.00%            |
| Total                 | 1                |