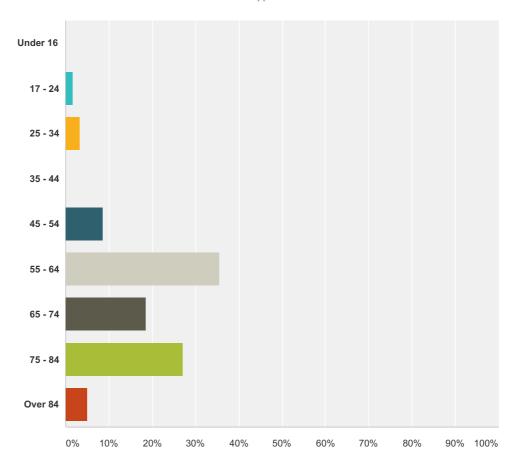

Q6 Age

Answered: 59 Skipped: 3

| Answer Choices | Responses |    |
|----------------|-----------|----|
| Under 16       | 0.00%     | 0  |
| 17 - 24        | 1.69%     | 1  |
| 25 - 34        | 3.39%     | 2  |
| 35 - 44        | 0.00%     | 0  |
| 45 - 54        | 8.47%     | 5  |
| 55 - 64        | 35.59%    | 21 |
| 65 - 74        | 18.64%    | 11 |
| 75 - 84        | 27.12%    | 16 |
| Over 84        | 5.08%     | 3  |
| Total          |           | 59 |