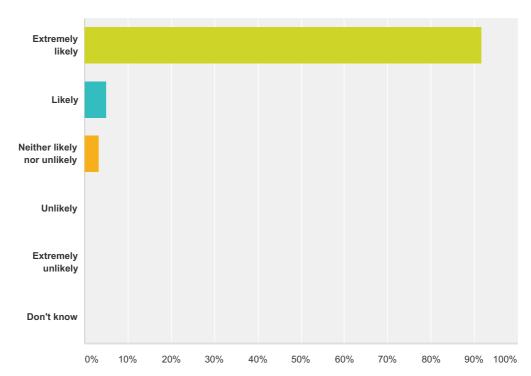

## Q1 How likely are you to recommend our GP practice to friends and family if the needed similar care or treatment?

| Answer Choices              | Responses |    |
|-----------------------------|-----------|----|
| Extremely likely            | 91.67%    | 55 |
| Likely                      | 5.00%     | 3  |
| Neither likely nor unlikely | 3.33%     | 2  |
| Unlikely                    | 0.00%     | 0  |
| Extremely unlikely          | 0.00%     | 0  |
| Don't know                  | 0.00%     | 0  |
| otal                        |           | 60 |