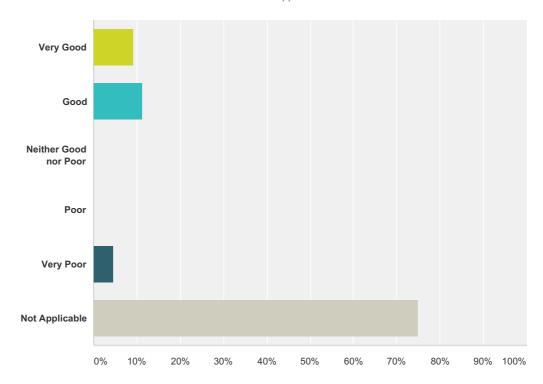

# Q3 If you have contacted the out of hours service within the last 12 months when the practice was closed, how would you rate your experience?

Answered: 44 Skipped: 18

| Answer Choices        | Responses        |
|-----------------------|------------------|
| Very Good             | 9.09%            |
| Good                  | <b>11.36%</b> 5  |
| Neither Good nor Poor | 0.00%            |
| Poor                  | 0.00%            |
| Very Poor             | <b>4.55%</b> 2   |
| Not Applicable        | <b>75.00%</b> 33 |
| Total                 | 44               |