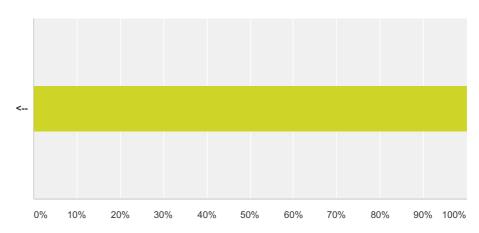

### Q4 Please tick this box if you do NOT wish your comments to be made public

| Answer Choices | Responses |   |
|----------------|-----------|---|
| <              | 100.00%   | 5 |
| Total          |           | 5 |