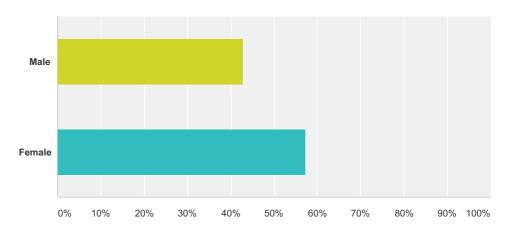

#### Q5 Are you?

Answered: 49 Skipped: 13

| Answer Choices | Responses |    |
|----------------|-----------|----|
| Male           | 42.86%    | 21 |
| Female         | 57.14%    | 28 |
| Total          |           | 49 |