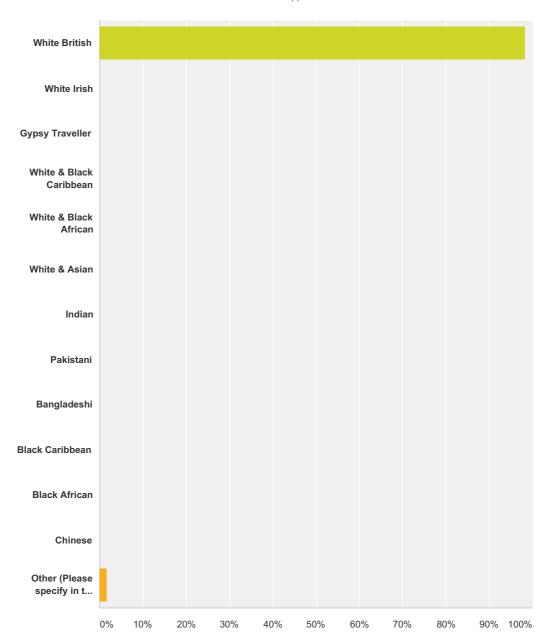

#### **Q7 Ethnicity**

Answered: 58 Skipped: 4

| Answer Choices          | Responses |    |
|-------------------------|-----------|----|
| White British           | 98.28%    | 57 |
| White Irish             | 0.00%     | 0  |
| Gypsy Traveller         | 0.00%     | 0  |
| White & Black Caribbean | 0.00%     | 0  |
| White & Black African   | 0.00%     | 0  |
| White & Asian           | 0.00%     | 0  |
| Indian                  | 0.00%     | 0  |
| Pakistani               | 0.00%     | 0  |
| Bangladeshi             | 0.00%     | 0  |

#### SurveyMonkey

| Black Caribbean                         | 0.00% | 0  |
|-----------------------------------------|-------|----|
| Black African                           | 0.00% | 0  |
| Chinese                                 | 0.00% | 0  |
| Other (Please specify in the box below) | 1.72% | 1  |
| Total                                   |       | 58 |