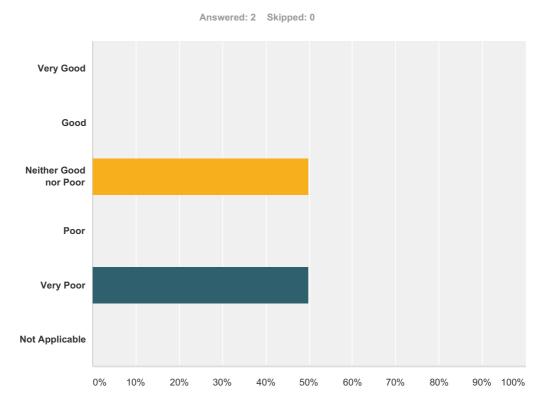

#### Q3 If you have contacted the out of hours service within the last 12 months when the practice was closed, how would you rate your experience?

| Answer Choices        | Responses |   |
|-----------------------|-----------|---|
| Very Good             | 0.00%     | 0 |
| Good                  | 0.00%     | 0 |
| Neither Good nor Poor | 50.00%    | 1 |
| Poor                  | 0.00%     | 0 |
| Very Poor             | 50.00%    | 1 |
| Not Applicable        | 0.00%     | 0 |
| Total                 |           | 2 |