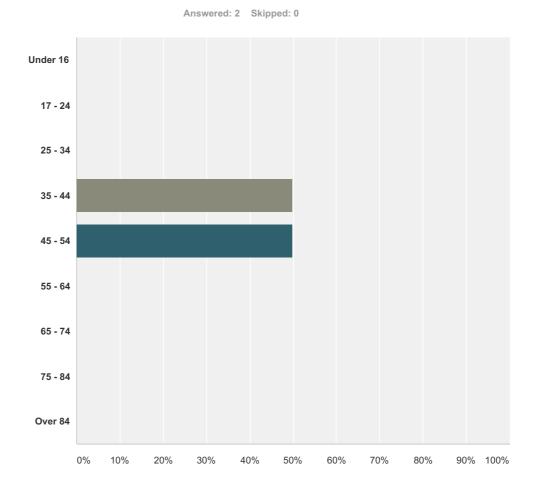

## Q6 Age

| Answer Choices | Responses       |
|----------------|-----------------|
| Under 16       | <b>0.00%</b> 0  |
| 17 - 24        | <b>0.00%</b> 0  |
| 25 - 34        | <b>0.00%</b> 0  |
| 35 - 44        | <b>50.00%</b> 1 |
| 45 - 54        | <b>50.00%</b> 1 |
| 55 - 64        | <b>0.00%</b> 0  |
| 65 - 74        | <b>0.00%</b> 0  |
| 75 - 84        | <b>0.00%</b> 0  |
| Over 84        | <b>0.00%</b> 0  |
| Total          | 2               |