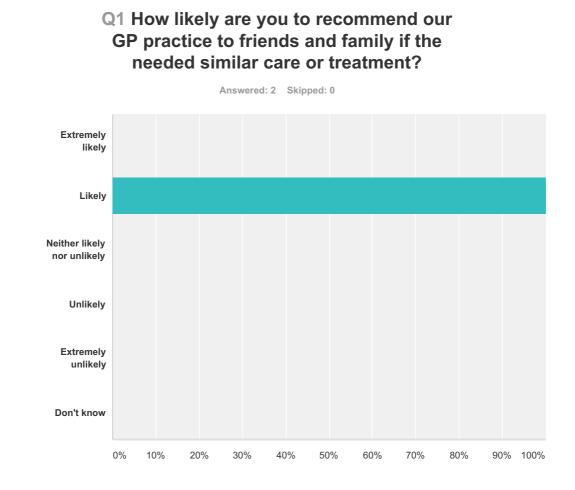

| nswer Choices               | Responses |   |
|-----------------------------|-----------|---|
| Extremely likely            | 0.00%     | 0 |
| Likely                      | 100.00%   | 2 |
| Neither likely nor unlikely | 0.00%     | 0 |
| Unlikely                    | 0.00%     | C |
| Extremely unlikely          | 0.00%     | C |
| Don't know                  | 0.00%     | C |
| tal                         |           | 2 |