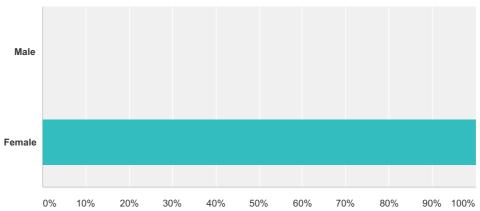

## Q5 Are you?

Answered: 2 Skipped: 0

| Answer Choices | Responses      |
|----------------|----------------|
| Male           | <b>0.00%</b> 0 |
| Female         | 100.00% 2      |
| Total          | 2              |