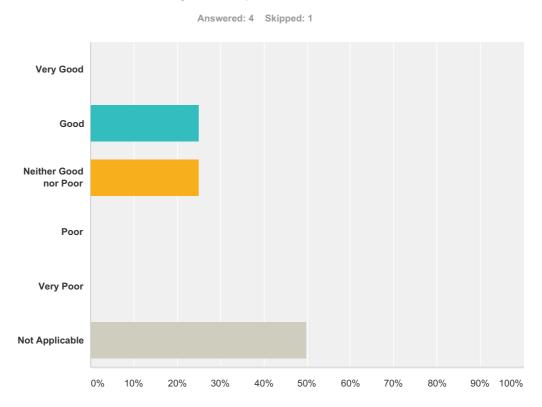

### Q3 If you have contacted the out of hours service within the last 12 months when the practice was closed, how would you rate your experience?

| nswer Choices         | Responses |   |
|-----------------------|-----------|---|
| Very Good             | 0.00%     | 0 |
| Good                  | 25.00%    | 1 |
| Neither Good nor Poor | 25.00%    | 1 |
| Poor                  | 0.00%     | 0 |
| Very Poor             | 0.00%     | 0 |
| Not Applicable        | 50.00%    | 2 |
| tal                   |           | 4 |