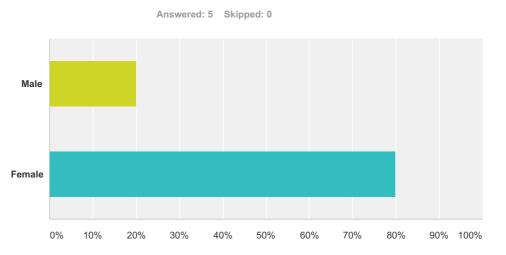

# Q5 Are you?

| Answer Choices | Responses       |
|----------------|-----------------|
| Male           | <b>20.00%</b> 1 |
| Female         | <b>80.00%</b> 4 |
| Total          | 5               |

| Q6 | Age |
|----|-----|
|----|-----|