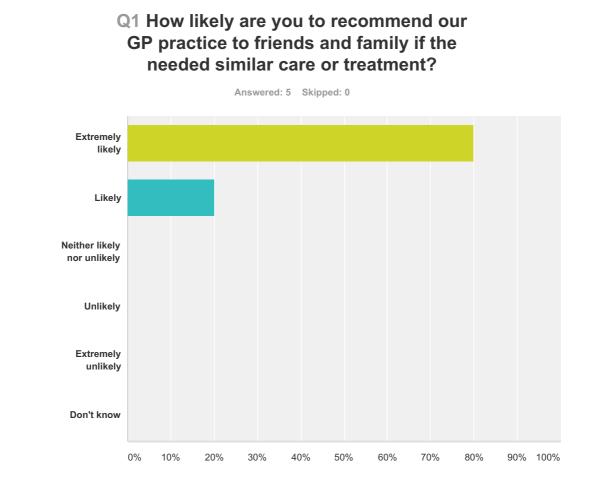

| nswer Choices               | Responses |   |
|-----------------------------|-----------|---|
| Extremely likely            | 80.00%    | 4 |
| Likely                      | 20.00%    | 1 |
| Neither likely nor unlikely | 0.00%     | 0 |
| Unlikely                    | 0.00%     | 0 |
| Extremely unlikely          | 0.00%     | 0 |
| Don't know                  | 0.00%     | 0 |
| tal                         |           | 5 |