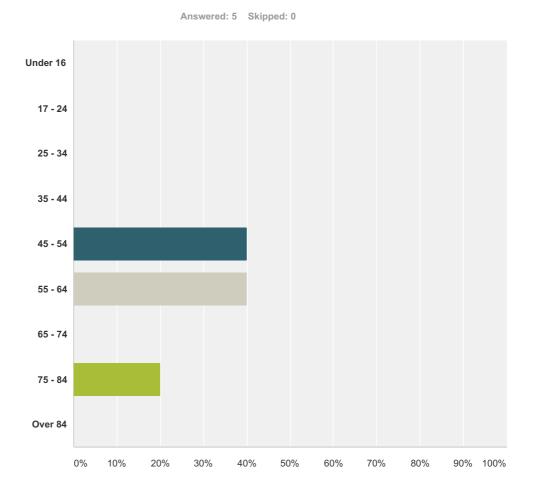

| Answer Choices | Responses |   |
|----------------|-----------|---|
| Under 16       | 0.00%     | 0 |
| 17 - 24        | 0.00%     | 0 |
| 25 - 34        | 0.00%     | 0 |
| 35 - 44        | 0.00%     | 0 |
| 45 - 54        | 40.00%    | 2 |
| 55 - 64        | 40.00%    | 2 |
| 65 - 74        | 0.00%     | 0 |
| 75 - 84        | 20.00%    | 1 |
| Over 84        | 0.00%     | 0 |
| Total          |           | 5 |