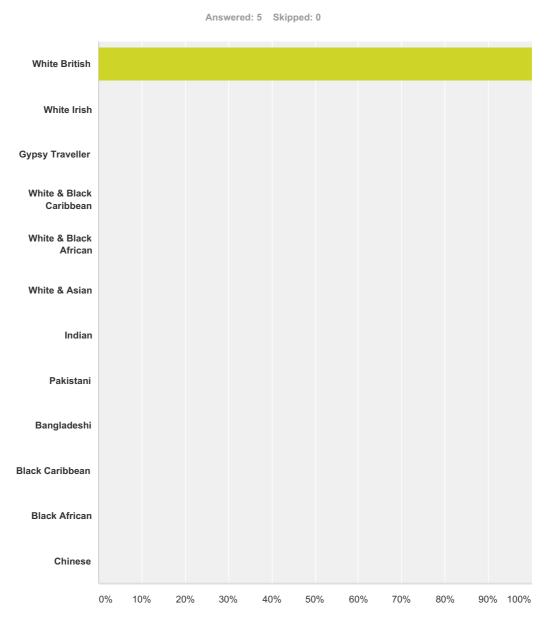

# **Q7 Ethnicity**

| Answer Choices          | Responses |   |
|-------------------------|-----------|---|
| White British           | 100.00%   | 5 |
| White Irish             | 0.00%     | 0 |
| Gypsy Traveller         | 0.00%     | 0 |
| White & Black Caribbean | 0.00%     | 0 |
| White & Black African   | 0.00%     | 0 |
| White & Asian           | 0.00%     | 0 |
| Indian                  | 0.00%     | 0 |
| Pakistani               | 0.00%     | 0 |
| Pangladaabi             | 0.00%     | 0 |
| Bangladeshi             |           |   |
| Black Caribbean         | 0.00%     | 0 |

#### SurveyMonkey

| Black African | 0.00% | 0 |
|---------------|-------|---|
| Chinese       | 0.00% | 0 |
| Total         |       | 5 |