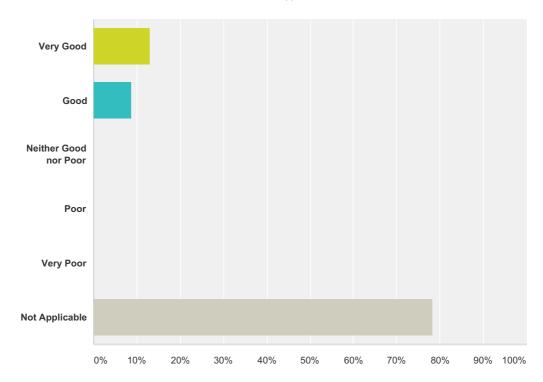

# Q3 If you have contacted the out of hours service within the last 12 months when the practice was closed, how would you rate your experience?

| Answer Choices        | Responses        |
|-----------------------|------------------|
| Very Good             | <b>13.04%</b> 3  |
| Good                  | 8.70%            |
| Neither Good nor Poor | 0.00%            |
| Poor                  | 0.00%            |
| Very Poor             | 0.00%            |
| Not Applicable        | <b>78.26%</b> 18 |
| Total                 | 23               |