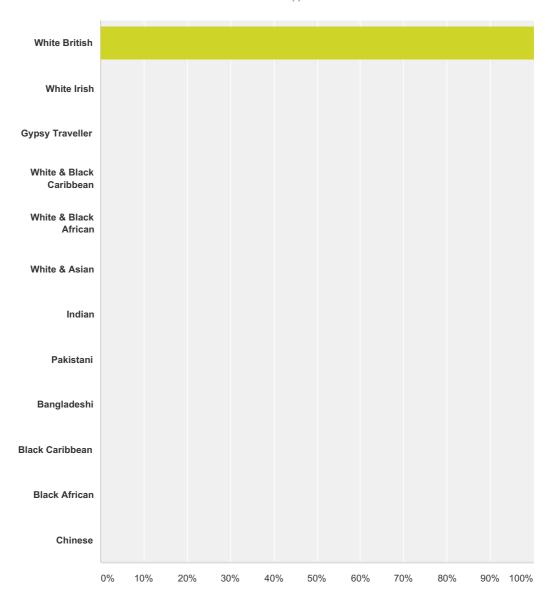

#### **Q7 Ethnicity**

Answered: 29 Skipped: 1

| swer Choices            | Responses |    |
|-------------------------|-----------|----|
| White British           | 100.00%   | 29 |
| White Irish             | 0.00%     | 0  |
| Gypsy Traveller         | 0.00%     | 0  |
| White & Black Caribbean | 0.00%     | 0  |
| White & Black African   | 0.00%     | 0  |
| White & Asian           | 0.00%     | 0  |
| Indian                  | 0.00%     | 0  |
| Pakistani               | 0.00%     | 0  |
| Bangladeshi             | 0.00%     | 0  |
| Black Caribbean         | 0.00%     | (  |
|                         |           |    |