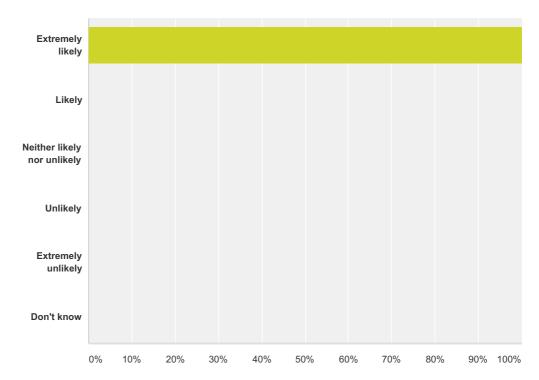

## Q1 How likely are you to recommend our GP practice to friends and family if the needed similar care or treatment?

Answered: 29 Skipped: 1

| Answer Choices              | Responses |
|-----------------------------|-----------|
| Extremely likely            | 100.00%   |
| Likely                      | 0.00%     |
| Neither likely nor unlikely | 0.00%     |
| Unlikely                    | 0.00%     |
| Extremely unlikely          | 0.00%     |
| Don't know                  | 0.00%     |
| Total                       | 29        |