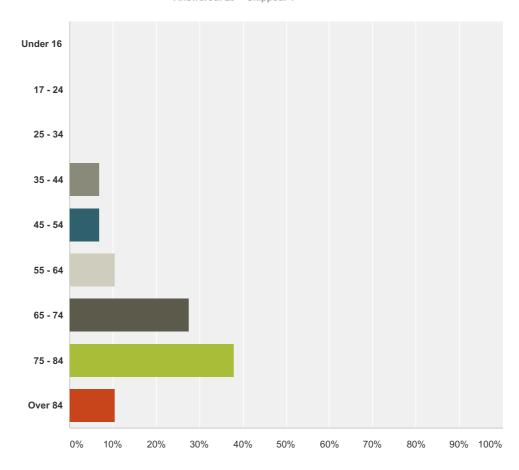

Q6 Age

Answered: 29 Skipped: 1

| Answer Choices | Responses         |
|----------------|-------------------|
| Under 16       | 0.00%             |
| 17 - 24        | 0.00%             |
| 25 - 34        | 0.00%             |
| 35 - 44        | 6.90%             |
| 45 - 54        | 6.90%             |
| 55 - 64        | <b>10.34%</b> 3   |
| 65 - 74        | <b>27.59%</b> 8   |
| 75 - 84        | <b>37.93</b> % 11 |
| Over 84        | <b>10.34%</b> 3   |
| Total          | 29                |