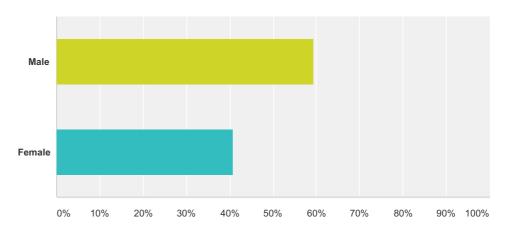

#### Q5 Are you?

Answered: 27 Skipped: 3

| Answer Choices | Responses |    |
|----------------|-----------|----|
| Male           | 59.26%    | 16 |
| Female         | 40.74%    | 11 |
| Total          |           | 27 |