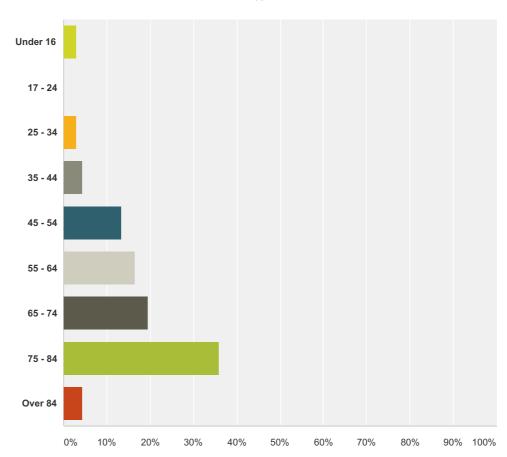

Q6 Age

Answered: 67 Skipped: 7

| Answer Choices | Responses |    |
|----------------|-----------|----|
| Under 16       | 2.99%     | 2  |
| 17 - 24        | 0.00%     | 0  |
| 25 - 34        | 2.99%     | 2  |
| 35 - 44        | 4.48%     | 3  |
| 45 - 54        | 13.43%    | 9  |
| 55 - 64        | 16.42%    | 11 |
| 65 - 74        | 19.40%    | 13 |
| 75 - 84        | 35.82%    | 24 |
| Over 84        | 4.48%     | 3  |
| Total          |           | 67 |