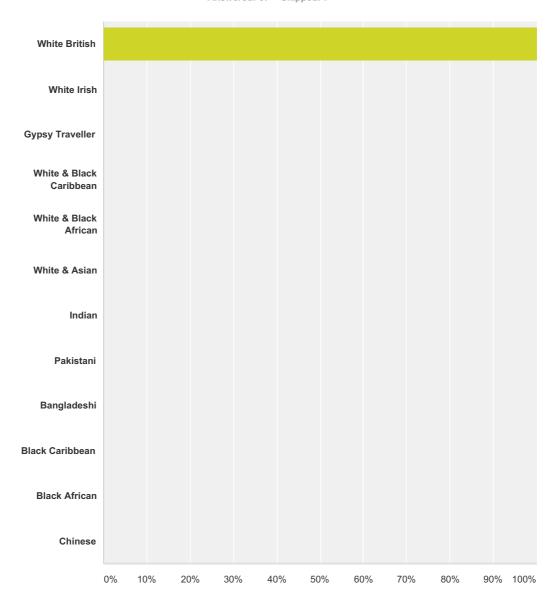

#### **Q7 Ethnicity**

Answered: 67 Skipped: 7

| swer Choices            | Responses |    |
|-------------------------|-----------|----|
| White British           | 100.00%   | 67 |
| White Irish             | 0.00%     | 0  |
| Gypsy Traveller         | 0.00%     | 0  |
| White & Black Caribbean | 0.00%     | 0  |
| White & Black African   | 0.00%     | 0  |
| White & Asian           | 0.00%     | 0  |
| Indian                  | 0.00%     | 0  |
| Pakistani               | 0.00%     | 0  |
| Bangladeshi             | 0.00%     | 0  |
| Black Caribbean         | 0.00%     | C  |
|                         |           |    |