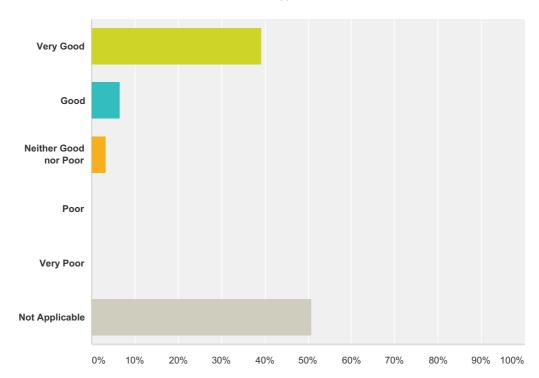

# Q3 If you have contacted the out of hours service within the last 12 months when the practice was closed, how would you rate your experience?

| Answer Choices        | Responses        |
|-----------------------|------------------|
| Very Good             | <b>39.34%</b> 24 |
| Good                  | <b>6.56%</b> 4   |
| Neither Good nor Poor | <b>3.28%</b> 2   |
| Poor                  | 0.00%            |
| Very Poor             | 0.00%            |
| Not Applicable        | <b>50.82%</b> 31 |
| Total                 | 61               |