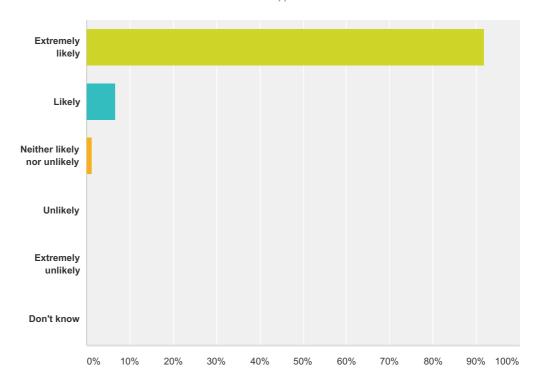

## Q1 How likely are you to recommend our GP practice to friends and family if the needed similar care or treatment?

Answered: 74 Skipped: 0

| Answer Choices              | Responses |    |
|-----------------------------|-----------|----|
| Extremely likely            | 91.89%    | 68 |
| Likely                      | 6.76%     | 5  |
| Neither likely nor unlikely | 1.35%     | 1  |
| Unlikely                    | 0.00%     | 0  |
| Extremely unlikely          | 0.00%     | 0  |
| Don't know                  | 0.00%     | 0  |
| Total                       |           | 74 |