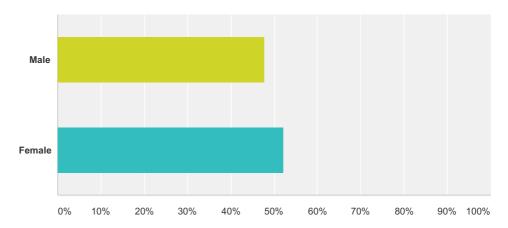

#### Q5 Are you?

Answered: 44 Skipped: 30

| Answer Choices | Responses |    |
|----------------|-----------|----|
| Male           | 47.73%    | 21 |
| Female         | 52.27%    | 23 |
| Total          |           | 44 |