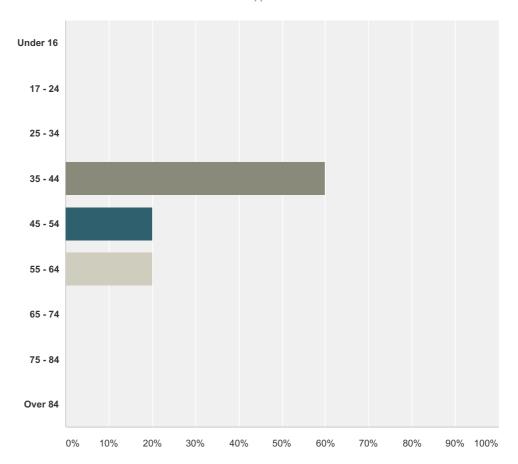

Q6 Age

Answered: 5 Skipped: 0

| Answer Choices | Responses |   |
|----------------|-----------|---|
| Under 16       | 0.00%     | 0 |
| 17 - 24        | 0.00%     | 0 |
| 25 - 34        | 0.00%     | 0 |
| 35 - 44        | 60.00%    | 3 |
| 45 - 54        | 20.00%    | 1 |
| 55 - 64        | 20.00%    | 1 |
| 65 - 74        | 0.00%     | 0 |
| 75 - 84        | 0.00%     | 0 |
| Over 84        | 0.00%     | 0 |
| Total          |           | 5 |