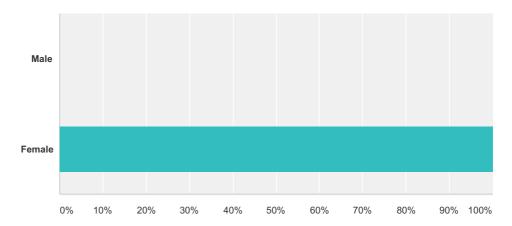

#### Q5 Are you?

Answered: 5 Skipped: 0

| Answer Choices | Responses        |
|----------------|------------------|
| Male           | 0.00%            |
| Female         | <b>100.00%</b> 5 |
| Total          | 5                |