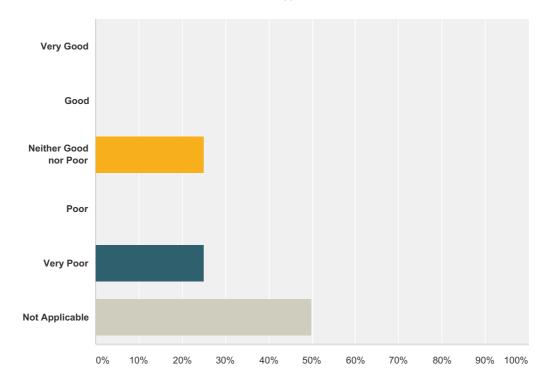

# Q3 If you have contacted the out of hours service within the last 12 months when the practice was closed, how would you rate your experience?

Answered: 4 Skipped: 1

| Answer Choices        | Responses        |
|-----------------------|------------------|
| Very Good             | 0.00%            |
| Good                  | 0.00%            |
| Neither Good nor Poor | <b>25.00</b> % 1 |
| Poor                  | 0.00%            |
| Very Poor             | <b>25.00</b> % 1 |
| Not Applicable        | <b>50.00%</b> 2  |
| Total                 | 4                |