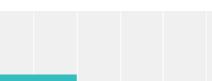

#### Q1 How likely are you to recommend our GP practice to friends and family if the needed similar care or treatment?

Answered: 5 Skipped: 0

| Extremely<br>likely            |       |    |     |     |     |     |     |     |     |     |      |
|--------------------------------|-------|----|-----|-----|-----|-----|-----|-----|-----|-----|------|
| Likely                         |       |    |     |     |     |     |     |     |     |     |      |
| Neither likely<br>nor unlikely |       |    |     |     |     |     |     |     |     |     |      |
| Unlikely                       |       |    |     |     |     |     |     |     |     |     |      |
| Extremely<br>unlikely          |       |    |     |     |     |     |     |     |     |     |      |
| Don't know                     |       |    |     |     |     |     |     |     |     |     |      |
|                                | 0% 10 | 0% | 20% | 30% | 40% | 50% | 60% | 70% | 80% | 90% | 100% |

| nswer Choices               | Responses |   |
|-----------------------------|-----------|---|
| Extremely likely            | 20.00%    | 1 |
| Likely                      | 40.00%    | 2 |
| Neither likely nor unlikely | 40.00%    | 2 |
| Unlikely                    | 0.00%     | 0 |
| Extremely unlikely          | 0.00%     | 0 |
| Don't know                  | 0.00%     | 0 |
| otal                        |           | 5 |