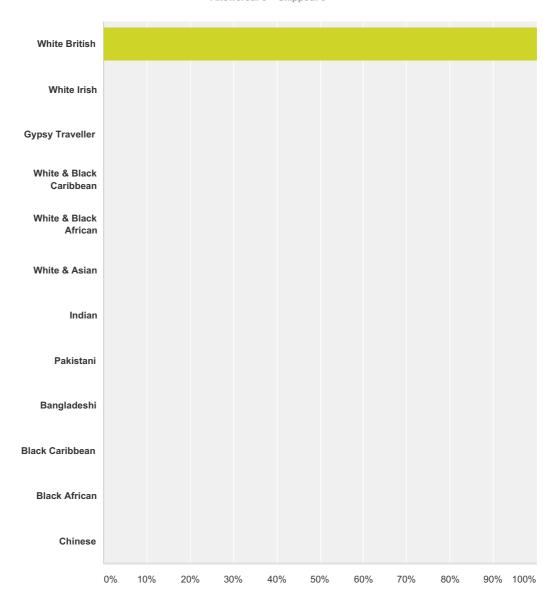

#### **Q7 Ethnicity**

Answered: 5 Skipped: 0

| swer Choices            | Responses |   |
|-------------------------|-----------|---|
| White British           | 100.00%   | 5 |
| White Irish             | 0.00%     | 0 |
| Gypsy Traveller         | 0.00%     | 0 |
| White & Black Caribbean | 0.00%     | 0 |
| White & Black African   | 0.00%     | 0 |
| White & Asian           | 0.00%     | 0 |
| Indian                  | 0.00%     | 0 |
| Pakistani               | 0.00%     | 0 |
| Bangladeshi             | 0.00%     | 0 |
| Black Caribbean         | 0.00%     | 0 |