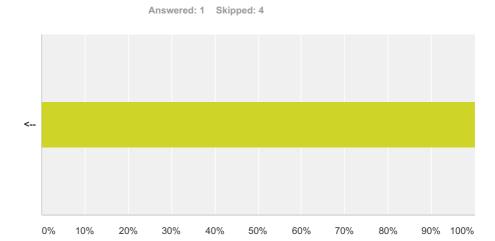

### Q4 Please tick this box if you do NOT wish your comments to be made public

| Answer Choices | Responses |
|----------------|-----------|
| <              | 100.00%   |
| Total          | 1         |