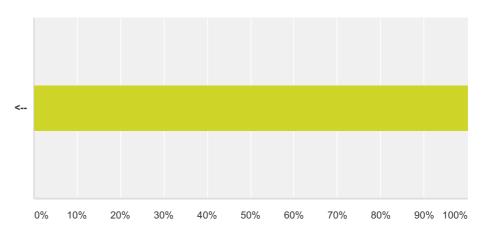

### Q4 Please tick this box if you do NOT wish your comments to be made public

| Answer Choices | Responses |
|----------------|-----------|
| <              | 100.00% 4 |
| Total          | 4         |