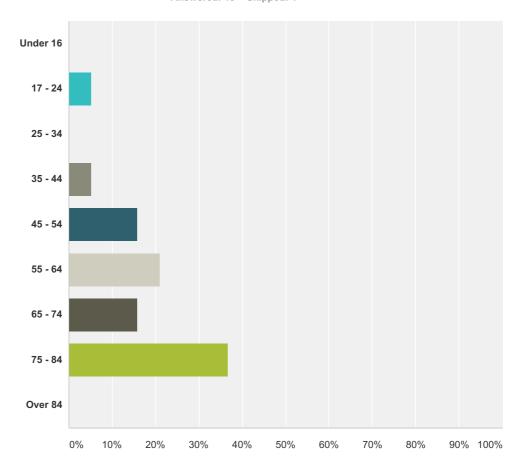

Q6 Age

Answered: 19 Skipped: 1

| Answer Choices | Responses |    |
|----------------|-----------|----|
| Under 16       | 0.00%     | 0  |
| 17 - 24        | 5.26%     | 1  |
| 25 - 34        | 0.00%     | 0  |
| 35 - 44        | 5.26%     | 1  |
| 45 - 54        | 15.79%    | 3  |
| 55 - 64        | 21.05%    | 4  |
| 65 - 74        | 15.79%    | 3  |
| 75 - 84        | 36.84%    | 7  |
| Over 84        | 0.00%     | 0  |
| Total          |           | 19 |