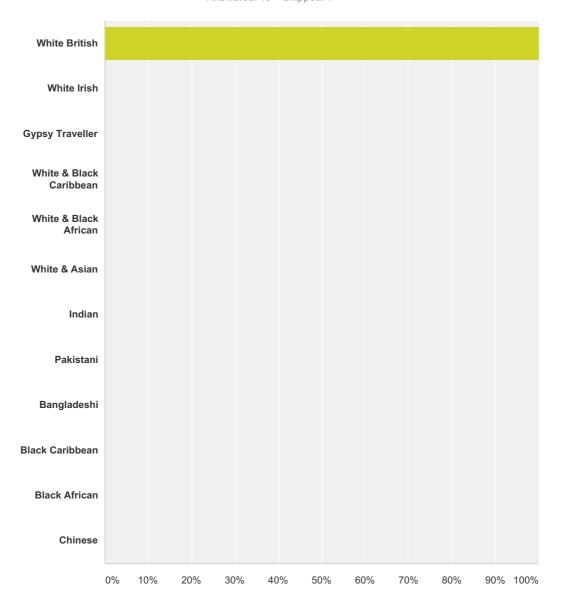

#### **Q7 Ethnicity**

Answered: 19 Skipped: 1

| Responses |                                                          |
|-----------|----------------------------------------------------------|
| 100.00%   | 19                                                       |
| 0.00%     | 0                                                        |
| 0.00%     | 0                                                        |
| 0.00%     | 0                                                        |
| 0.00%     | 0                                                        |
| 0.00%     | 0                                                        |
| 0.00%     | 0                                                        |
| 0.00%     | 0                                                        |
| 0.00%     | 0                                                        |
| 0.00%     | 0                                                        |
|           | 100.00%  0.00%  0.00%  0.00%  0.00%  0.00%  0.00%  0.00% |

#### SurveyMonkey

| Black African | 0.00% | 0  |
|---------------|-------|----|
| Chinese       | 0.00% | 0  |
| Total         |       | 19 |