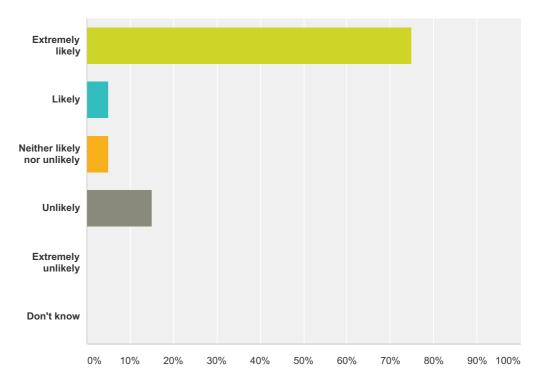

## Q1 How likely are you to recommend our GP practice to friends and family if the needed similar care or treatment?

Answered: 20 Skipped: 0

| swer Choices                | Responses |    |
|-----------------------------|-----------|----|
| Extremely likely            | 75.00%    | 15 |
| Likely                      | 5.00%     | 1  |
| Neither likely nor unlikely | 5.00%     | 1  |
| Unlikely                    | 15.00%    | 3  |
| Extremely unlikely          | 0.00%     | 0  |
| Don't know                  | 0.00%     | 0  |
| tal                         |           | 20 |