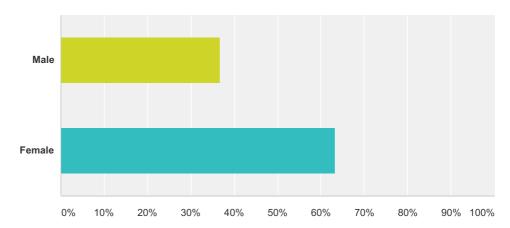

#### Q5 Are you?

Answered: 19 Skipped: 1

| Answer Choices | Responses        |
|----------------|------------------|
| Male           | <b>36.84%</b> 7  |
| Female         | <b>63.16%</b> 12 |
| Total          | 19               |