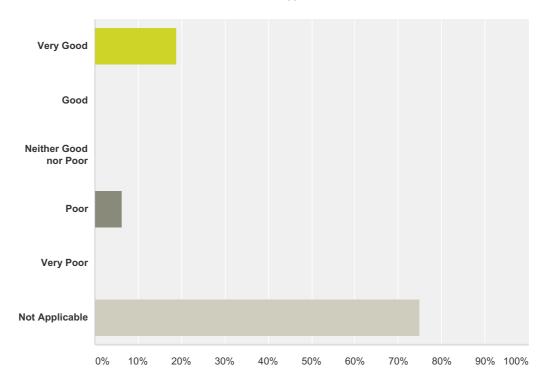

# Q3 If you have contacted the out of hours service within the last 12 months when the practice was closed, how would you rate your experience?

Answered: 16 Skipped: 4

| Answer Choices        | Responses |    |
|-----------------------|-----------|----|
| Very Good             | 18.75%    | 3  |
| Good                  | 0.00%     | 0  |
| Neither Good nor Poor | 0.00%     | 0  |
| Poor                  | 6.25%     | 1  |
| Very Poor             | 0.00%     | 0  |
| Not Applicable        | 75.00%    | 12 |
| Total                 |           | 16 |