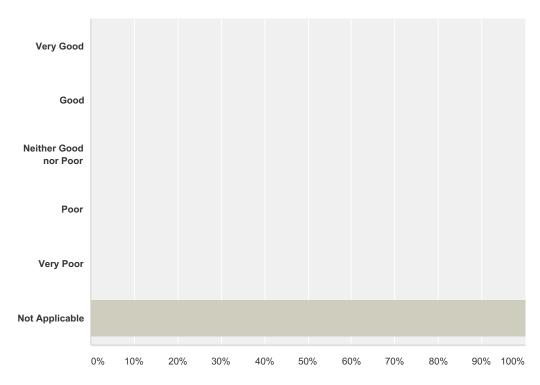

#### Q5 Are you?

Answered: 1 Skipped: 0

| Answer Choices | Responses |
|----------------|-----------|
| Male           | 0.00%     |
| Female         | 100.00%   |
| Total          | 1         |

Q6 Age

Answered: 1 Skipped: 0