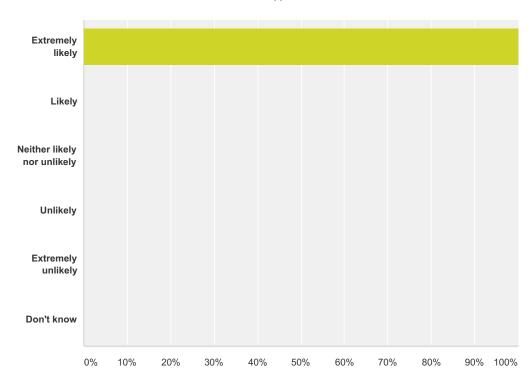

## Q1 How likely are you to recommend our GP practice to friends and family if the needed similar care or treatment?

Answered: 1 Skipped: 0

| Answer Choices              | Responses |   |
|-----------------------------|-----------|---|
| Extremely likely            | 100.00%   | 1 |
| Likely                      | 0.00%     | 0 |
| Neither likely nor unlikely | 0.00%     | 0 |
| Unlikely                    | 0.00%     | 0 |
| Extremely unlikely          | 0.00%     | 0 |
| Don't know                  | 0.00%     | 0 |
| Total                       |           | 1 |