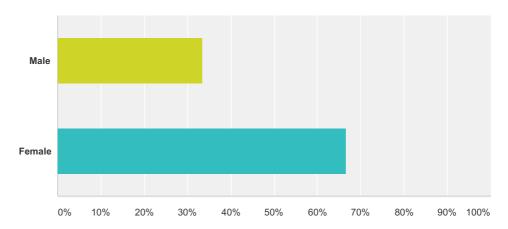

#### Q5 Are you?

Answered: 3 Skipped: 0

| Answer Choices | Responses        |
|----------------|------------------|
| Male           | <b>33.33</b> % 1 |
| Female         | 66.67% 2         |
| Total          | 3                |