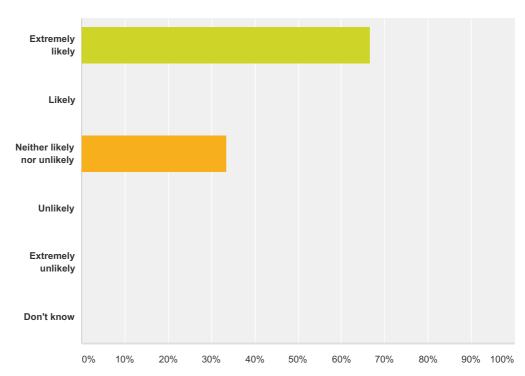

## Q1 How likely are you to recommend our GP practice to friends and family if the needed similar care or treatment?

| Answer Choices              | Responses       |
|-----------------------------|-----------------|
| Extremely likely            | 66.67%          |
| Likely                      | 0.00%           |
| Neither likely nor unlikely | <b>33.33%</b> 1 |
| Unlikely                    | 0.00%           |
| Extremely unlikely          | 0.00%           |
| Don't know                  | 0.00%           |
| Total                       | 3               |