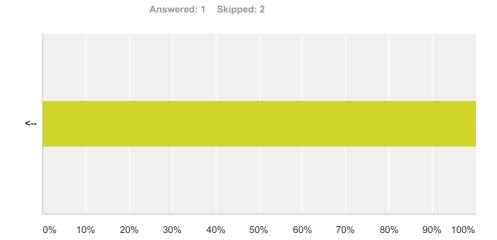

### Q4 Please tick this box if you do NOT wish your comments to be made public

| Answer Choices | Responses |
|----------------|-----------|
| <              | 100.00%   |
| Total          | 1         |