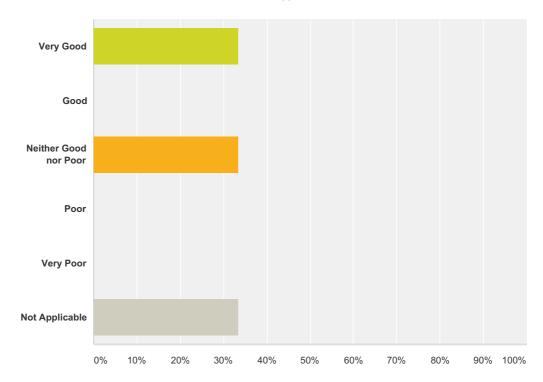

# Q3 If you have contacted the out of hours service within the last 12 months when the practice was closed, how would you rate your experience?

Answered: 3 Skipped: 0

| Answer Choices        | Responses       |
|-----------------------|-----------------|
| Very Good             | <b>33.33%</b> 1 |
| Good                  | 0.00%           |
| Neither Good nor Poor | <b>33.33%</b> 1 |
| Poor                  | 0.00%           |
| Very Poor             | 0.00%           |
| Not Applicable        | <b>33.33%</b> 1 |
| Total                 | 3               |