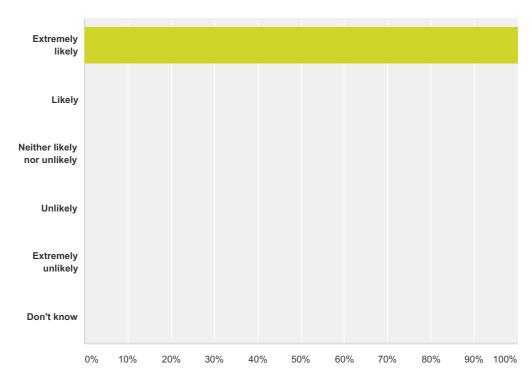

# Q3 If you have contacted the out of hours service within the last 12 months when the practice was closed, how would you rate your experience?

Answered: 1 Skipped: 0

| Answer Choices        | Responses        |
|-----------------------|------------------|
| Very Good             | <b>100.00%</b> 1 |
| Good                  | 0.00%            |
| Neither Good nor Poor | 0.00%            |
| Poor                  | 0.00%            |
| Very Poor             | 0.00%            |
| Not Applicable        | 0.00%            |
| Total                 | 1                |