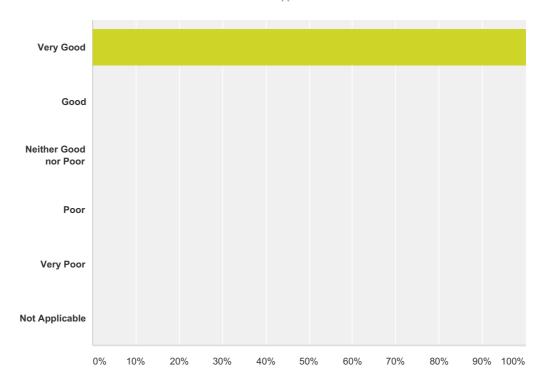

#### Q5 Are you?

Answered: 1 Skipped: 0

| Answer Choices | Responses        |
|----------------|------------------|
| Male           | 0.00%            |
| Female         | <b>100.00%</b> 1 |
| Total          | 1                |