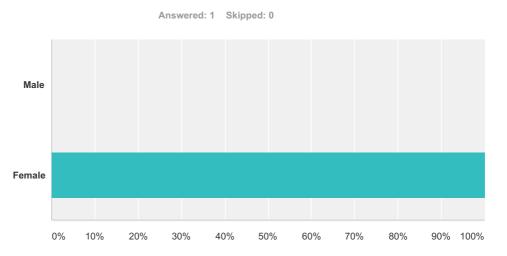

## Q5 Are you?

| Answer Choices | Responses        |
|----------------|------------------|
| Male           | <b>0.00%</b> 0   |
| Female         | <b>100.00%</b> 1 |
| Total          | 1                |