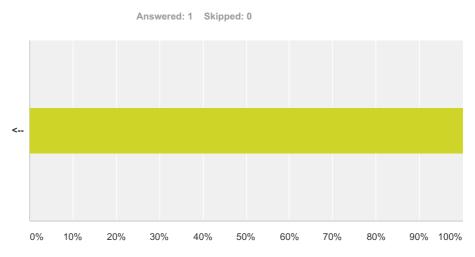

# Q4 Please tick this box if you do NOT wish your comments to be made public

| Answer Choices | Responses        |
|----------------|------------------|
| <              | <b>100.00%</b> 1 |
| Total          | 1                |