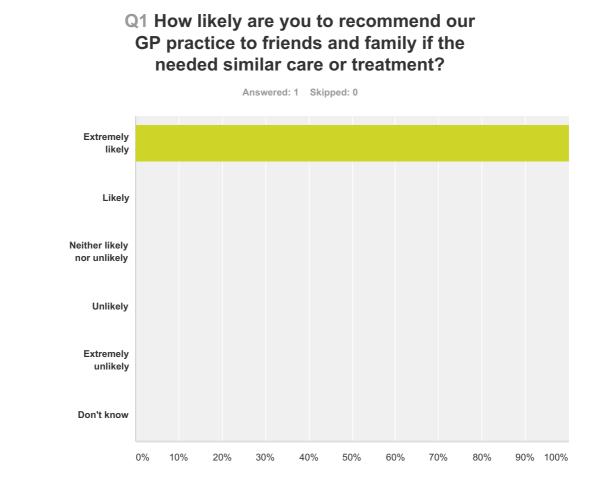

| swer Choices                | Responses |  |
|-----------------------------|-----------|--|
| Extremely likely            | 100.00%   |  |
| Likely                      | 0.00%     |  |
| Neither likely nor unlikely | 0.00%     |  |
| Unlikely                    | 0.00%     |  |
| Extremely unlikely          | 0.00%     |  |
| Don't know                  | 0.00%     |  |
| al                          |           |  |