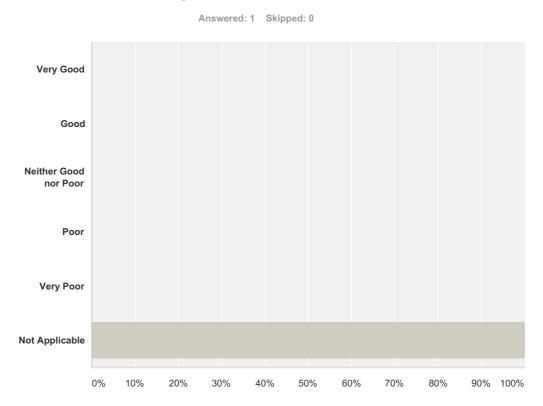

#### Q3 If you have contacted the out of hours service within the last 12 months when the practice was closed, how would you rate your experience?

| swer Choices          | Responses |   |
|-----------------------|-----------|---|
| Very Good             | 0.00%     | 0 |
| Good                  | 0.00%     | 0 |
| Neither Good nor Poor | 0.00%     | 0 |
| Poor                  | 0.00%     | 0 |
| Very Poor             | 0.00%     | 0 |
| Not Applicable        | 100.00%   | 1 |
| al                    |           | 1 |